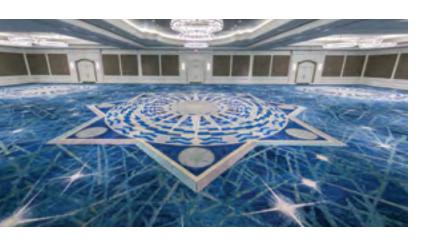

#### **CUSTOM WOVEN AXMINSTER CARPET**

\$\$ - \$\$\$

- Suites
- Country Clubs
- · Restaurants/Buffets
- Multi-Family Corridors & Public Spaces
- Assisted Living Corridors & Public Spaces
- High-performance 80% New Zealand wool /
- Custom colors
- 240 sq. yds. minimums (@ 8 colors)
- Hand-carving
- Over-tufting
- Standard widths: 12', 13.124', 13.81'
- Narrow widths: 9'-12' \*upcharge

- · High-speed, state-of-the-art Omni Weave electronic jacquard looms
- Non-repeating patterns
- Unlimited color choices and design possibilities
- · Pattern clarity with high-definition
- Superior durability and appearance retention
- Ease of maintenance
- · Sound absorption
- Breathe easy
- Time-tested, proven performance
- · Static, mildew and flame resistant
- Little or no cross joining
- Reduced seaming costs and installation time
- · Greater longevity, ages gracefully over time
- Reduced wastage
- 80% wool/20% nylon is the perfect solution for smoking casino applications: improved air quality and self extinguishing flammability properties