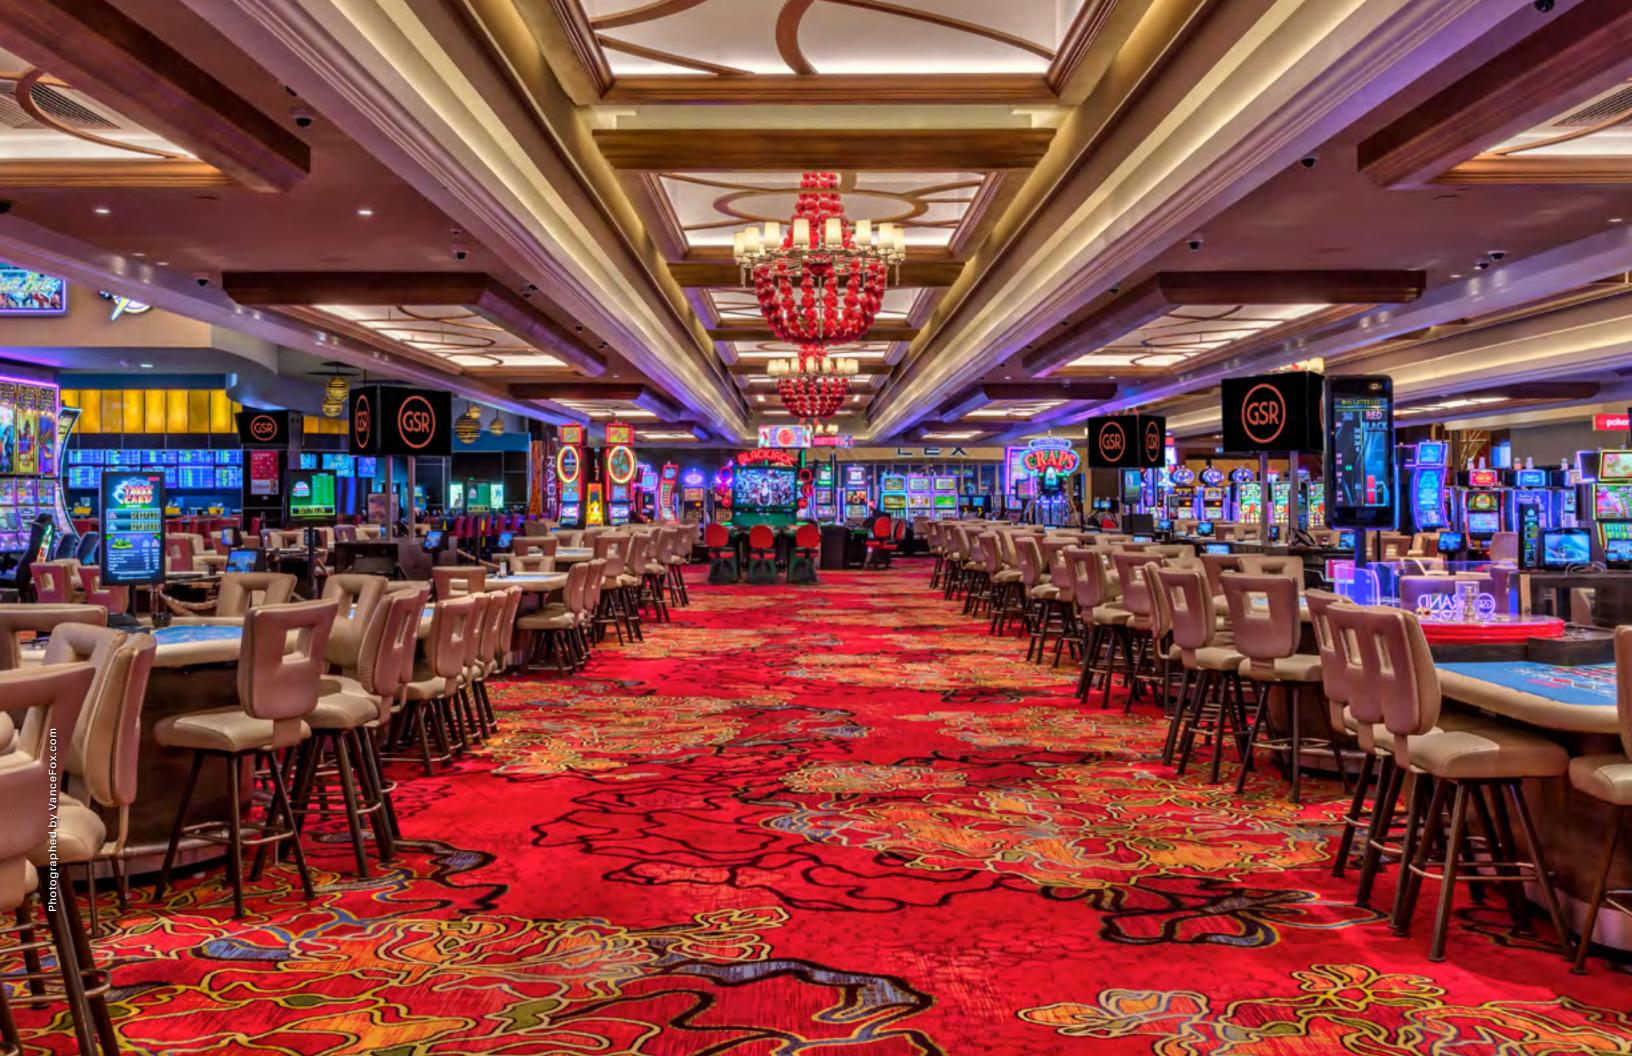

#### **CUSTOM COLOUROPTICS PRINT**

\$\$

- Suites
- Country Clubs
- Restaurants/Buffets
- Multi-Family Corridors & Public Spaces
- Assisted Living Corridors & Public Spaces
- High-performance 80% New Zealand wool /
- Custom colors
- 120 sq. yds. minimums (@ 8 colors)
- · Standard width: 13.124'

- Unlimited pattern repeats
- Available with standard Lobac® backing; other options include an attached pad or EasyLift 2.5 backing
- Low minimums (120 square yards)
- · Cost savings over traditional woven products, which is ideal for strict budget requirements
- Established design concepts can be easily transferable to print
- Unlimited custom design possibilities
- Designed to simulate an Axminster product
- Quick response time for design development, trials and production

#### **APPLICATIONS**

- Casinos
- Corridors
- · Ballroom/Public Areas
- Pre-Function
- Restaurants/Buffets

- Lobbies
- Guestrooms
- · Convention Halls
- Multi-Family Corridors & Public Spaces
- Assisted Living Corridors & Public Spaces