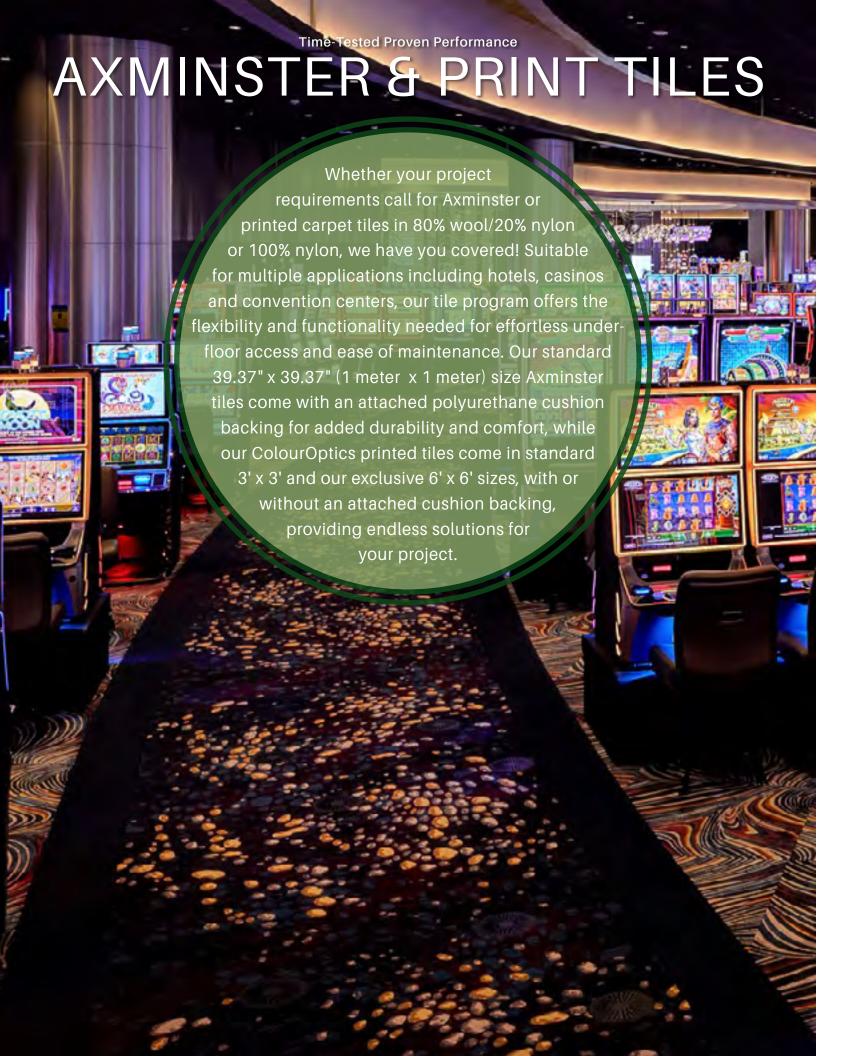

#### **CUSTOM AXMINSTER TILES**

\$\$\$

#### **APPLICATIONS**

- Casinos
- Corridors
- · Ballroom/Public Areas
- Pre-Function
- Restaurants/Buffets

- Lobbies
- Guestrooms
- · Convention Halls
- Multi-Family Corridors & Public Spaces
- Assisted Living Corridors & Public Spaces

#### **AXMINSTER FEATURES**

- High-performance 80% New Zealand wool / 20% anti-static nylon
- 100% SDN (solution dyed nylon)
- 100% yarn dyed nylon
- Shiny nylon accents
- · Barberpoles standard

- Up to 16 colors
- Custom colors
- 600 sq. yds. minimums (@ 12 colors)
- Standard width: 39.37" x 39.37" (1 Meter x 1 Meter)

#### **CUSTOM COLOUROPTICS PRINT TILES**

\$\$\$

#### **APPLICATIONS**

- Casinos
- Corridors
- · Ballroom/Public Areas
- Pre-Function
- Restaurants/Buffets

- Lobbies
- Guestrooms
- Convention Halls
- Multi-Family Corridors & Public Spaces
- Assisted Living Corridors & Public Spaces

#### **COLOUROPTICS PRINT FEATURES**

- High-res/High-def technology-76dpi
- 100% nylon
- High-performance 80% New Zealand wool / 20% anti-static nylon
- Up to 24 colors
- Custom colors
- edotem eetere
- 600 sq. yds. minimums (@ 12 colors)
- Standard widths: 3'x 3', 6'x 6'