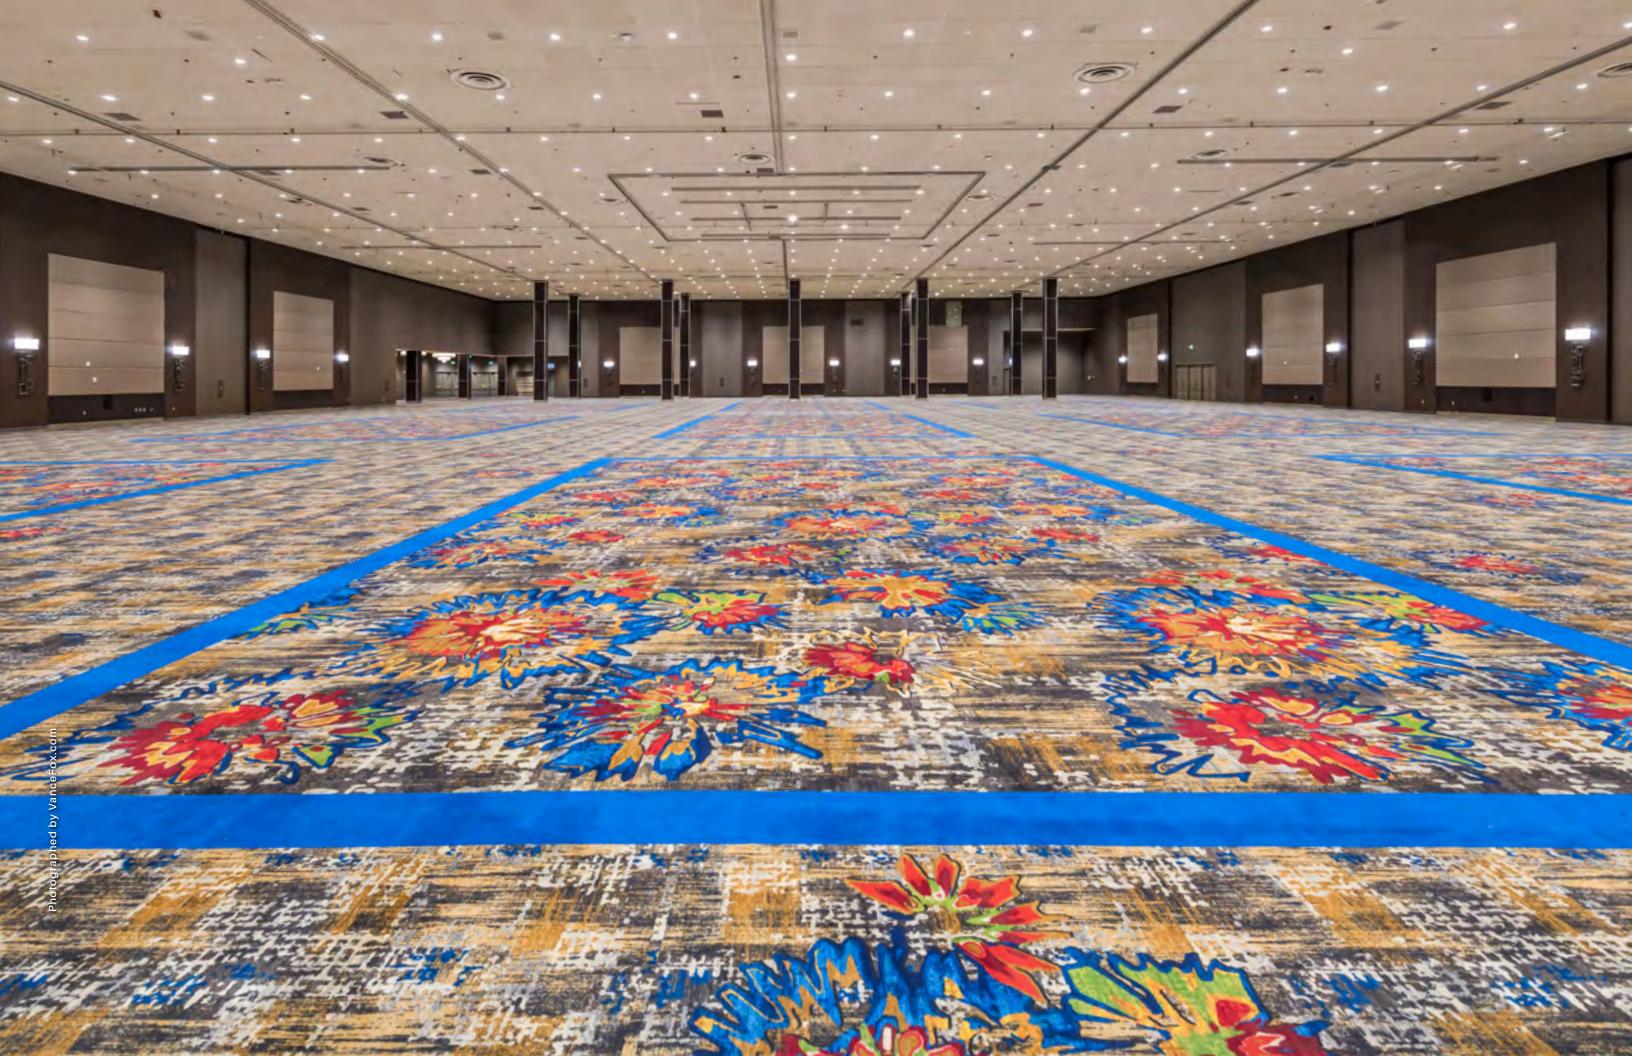

# MACHINE-TUFTED CARPETS Whether you are in the market for traditional, casual or modern, colorful or subdued, trend-inspired or classic-chic, we have what your are looking for. Our 100% solution dyed nylon machine-tufted carpets are strong and durable; perfect for guestrooms, which see a high volume of activity. With the ability to push tufted carpet design to the limit and by using the talents of our multi-discipline, in-house team of designers, our machine-tufted carpets adorn the floors of many prestigious hotels across the country.

#### **FEATURES**

- 100% SDN (solution dyed nylon)
- Barberpoles standard
- 2-4 colors

- 1000 sq. yds. minimums
- Standard widths: 12' up to 15'
- 32 oz. or 36 oz.

- State-of-the-art high-speed tufting technology
- Colorfast-won't discolor from sunlight, ozone or diluted bleach
- · Fast lead times, FOB Dalton, GA
- Cost competitive
- Stunning patterns created by our Couristan Curators
- Extensive archive collection
- Color coordinate with Axminster, ColourOptics Injection Print, Hand-Tufted and Tile programs