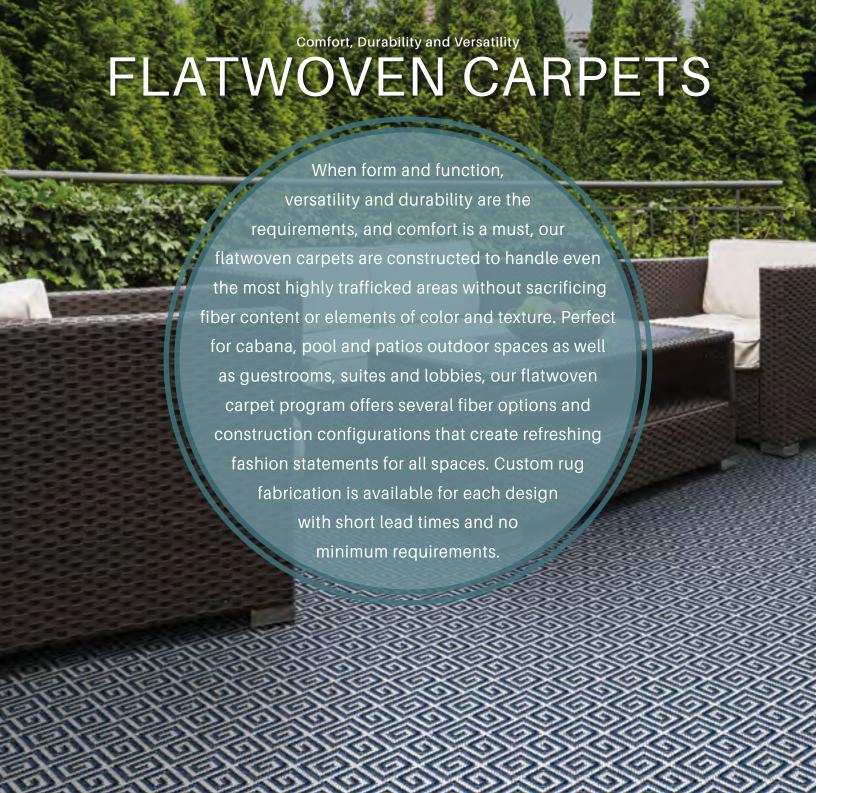

#### **CUSTOM FLATWEAVE CARPETS**

\$\$-\$\$\$

#### **APPLICATIONS**

- Cabanas
- Pools
- Patios
- Low-Med Traffic Environs

- Guestroom Rugs
- Suites
- Lobbies

#### **FEATURES**

- 100% wool
- 80% wool/20% nylon
- 100% polypropylene
- 100% acrylic
- 2-8 colors \*loom dependent

- No minimums
- Cut, loop, tip-shear, hi-low options
- Widths: 12', 14' \*loom dependent
- Loom types: jacquard, pedal weave, pit loom, punja