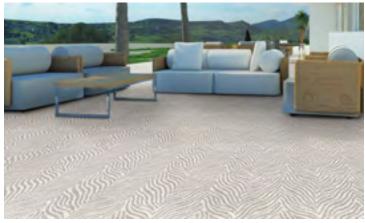

#### **CUSTOM FLATWEAVE CARPETS**

\$\$-\$\$\$

#### **APPLICATIONS**

- Cabanas
- Pools
- Patios
- Low-Med Traffic Environs

- Guestroom Rugs
- Suites
- Lobbies

#### **FEATURES**

- 100% wool
- 80% wool/20% nylon
- 100% polypropylene
- 100% acrylic
- 2-8 colors \*loom dependent

- No minimums
- Cut, loop, tip-shear, hi-low options
- Widths: 12', 14' \*loom dependent
- Loom types: jacquard, pedal weave, pit loom, punja