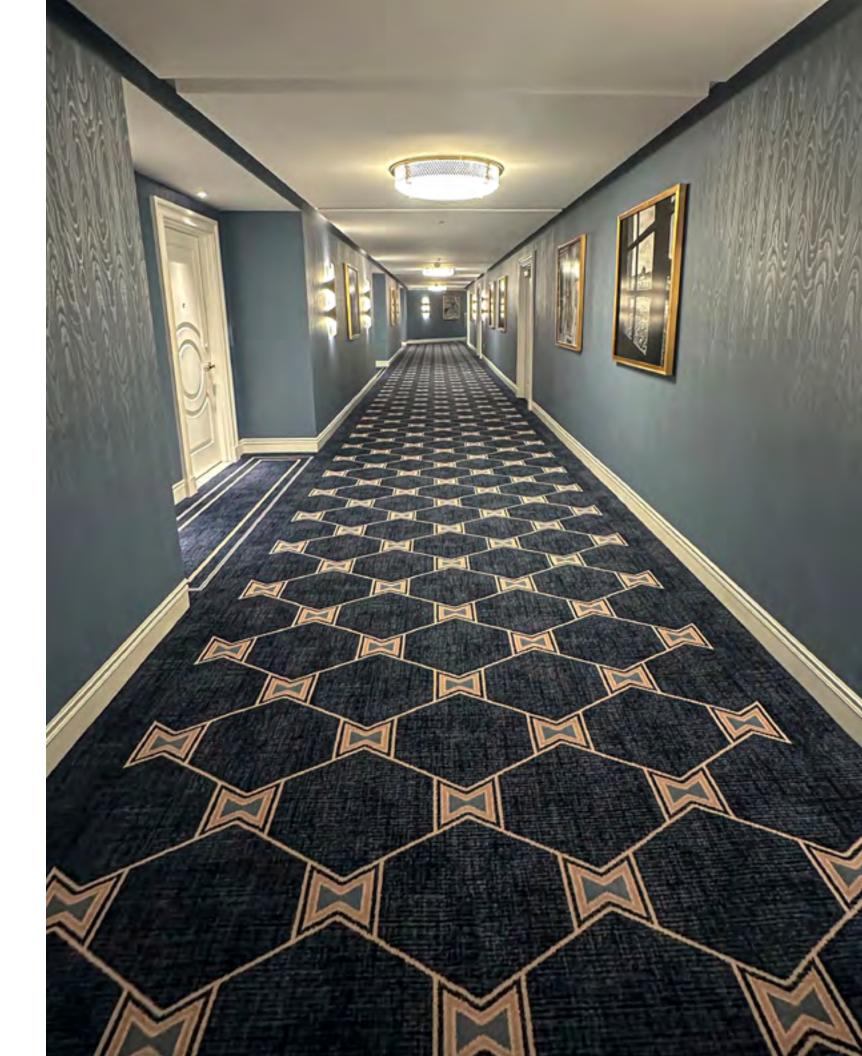

#### **CUSTOM WOVEN AXMINSTER CARPET**

\$\$ - \$\$\$

- Suites
- Country Clubs
- · Restaurants/Buffets
- Multi-Family Corridors & Public Spaces
- Assisted Living Corridors & Public Spaces
- High-performance 80% New Zealand wool /
- Custom colors
- 240 sq. yds. minimums (@ 8 colors)
- Hand-carving
- Over-tufting
- Standard widths: 12', 13.124', 13.81'
- Narrow widths: 9'-12' \*upcharge

- · High-speed, state-of-the-art Omni Weave electronic jacquard looms
- Non-repeating patterns
- Unlimited color choices and design possibilities
- · Pattern clarity with high-definition
- Superior durability and appearance retention
- Ease of maintenance
- · Sound absorption
- Breathe easy
- Time-tested, proven performance
- · Static, mildew and flame resistant
- Little or no cross joining
- Reduced seaming costs and installation time
- · Greater longevity, ages gracefully over time
- Reduced wastage
- 80% wool/20% nylon is the perfect solution for smoking casino applications: improved air quality and self extinguishing flammability properties