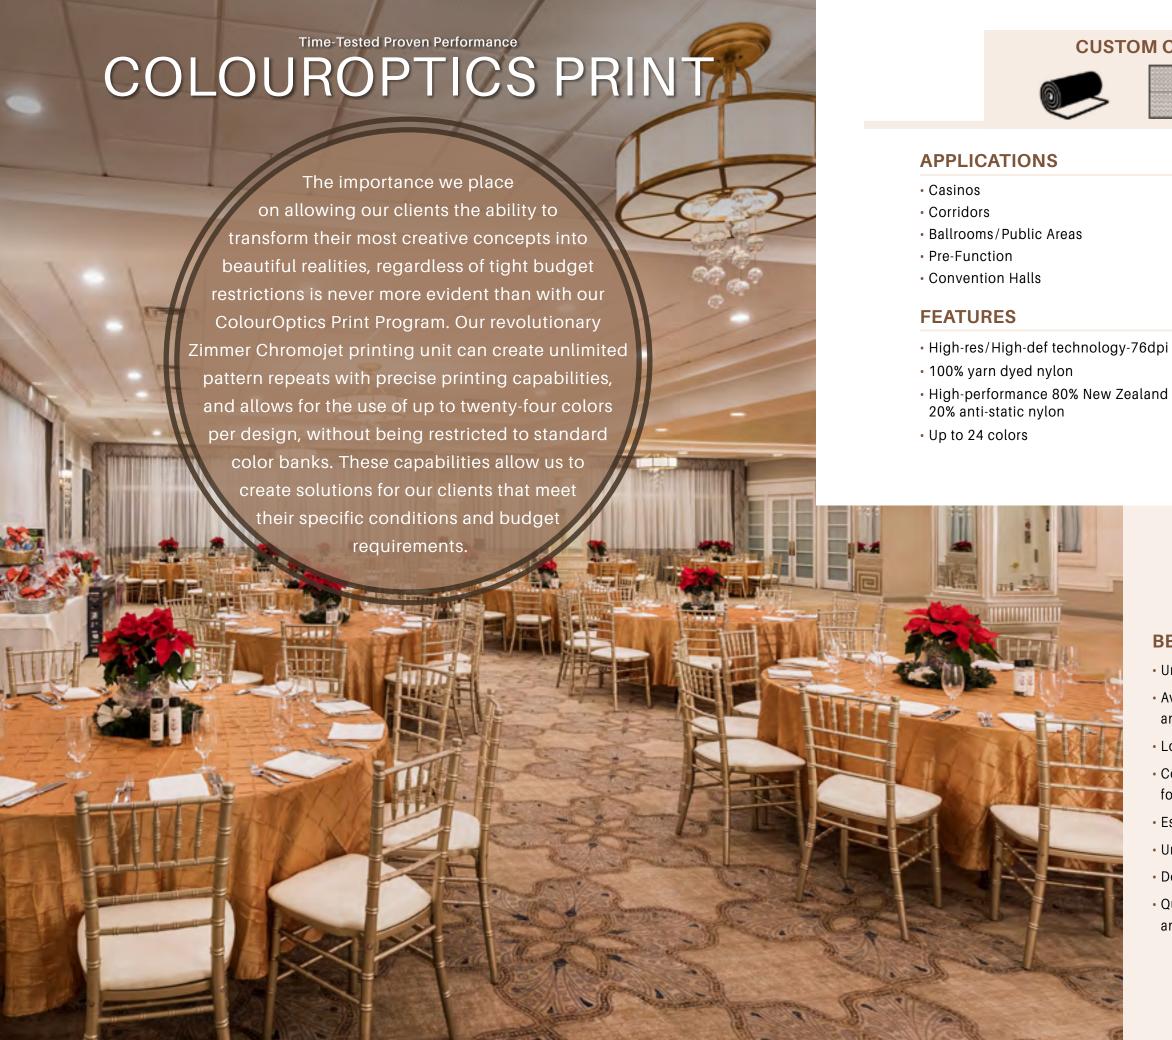

#### **CUSTOM COLOUROPTICS PRINT**

\$\$

- Suites
- Country Clubs
- Restaurants/Buffets
- Multi-Family Corridors & Public Spaces
- Assisted Living Corridors & Public Spaces
- High-performance 80% New Zealand wool /
- Custom colors
- 120 sq. yds. minimums (@ 8 colors)
- · Standard width: 13.124'

- Unlimited pattern repeats
- Available with standard Lobac® backing; other options include an attached pad or EasyLift 2.5 backing
- Low minimums (120 square yards)
- · Cost savings over traditional woven products, which is ideal for strict budget requirements
- Established design concepts can be easily transferable to print
- Unlimited custom design possibilities
- Designed to simulate an Axminster product
- Quick response time for design development, trials and production

#### **APPLICATIONS**

- Casinos
- Corridors
- · Ballroom/Public Areas
- Pre-Function
- Restaurants/Buffets

- Lobbies
- Guestrooms
- · Convention Halls
- Multi-Family Corridors & Public Spaces
- Assisted Living Corridors & Public Spaces