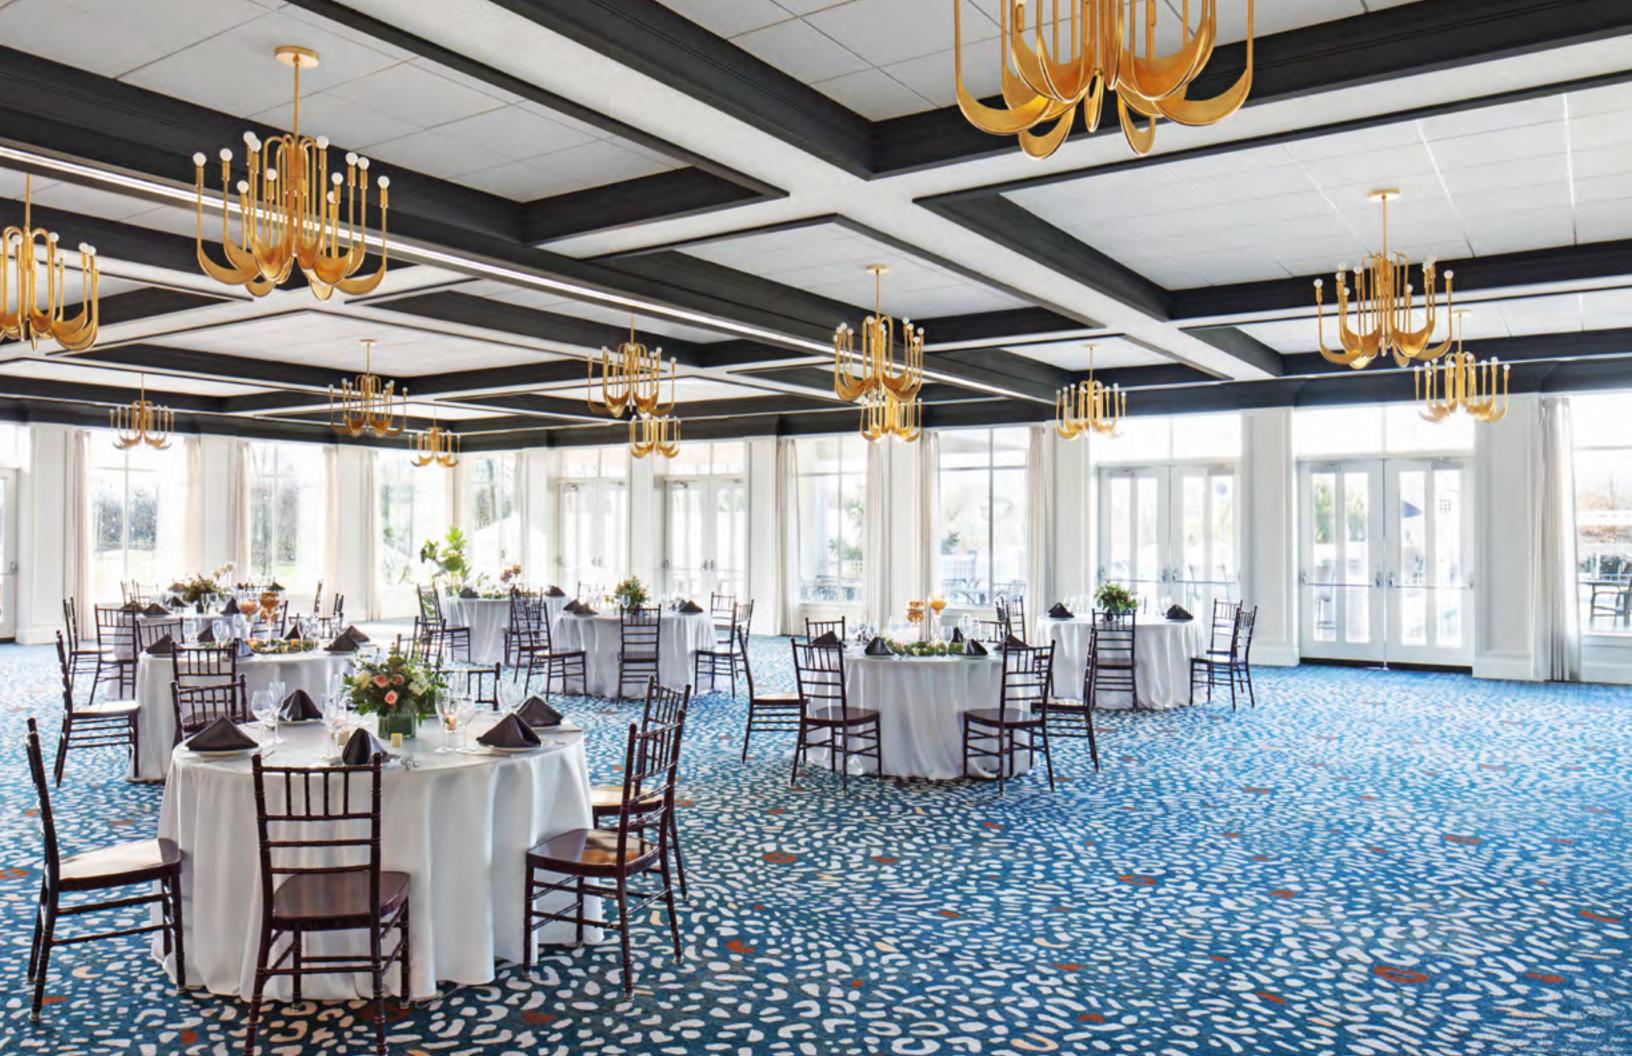

# MACHINE-TUFTED CARPETS Whether you are in the market for traditional, casual or modern, colorful or subdued, trend-inspired or classic-chic, we have what your are looking for. Our 100% solution dyed nylon machine-tufted carpets are strong and durable; perfect for guestrooms, which see a high volume of activity. With the ability to push tufted carpet design to the limit and by using the talents of our multi-discipline, in-house team of designers, our machine-tufted carpets adorn the floors of many prestigious hotels across the country.

#### **FEATURES**

- 100% SDN (solution dyed nylon)
- Barberpoles standard
- 2-4 colors

- 1000 sq. yds. minimums
- Standard widths: 12' up to 15'
- 32 oz. or 36 oz.

- State-of-the-art high-speed tufting technology
- Colorfast-won't discolor from sunlight, ozone or diluted bleach
- · Fast lead times, FOB Dalton, GA
- Cost competitive
- Stunning patterns created by our Couristan Curators
- Extensive archive collection
- Color coordinate with Axminster, ColourOptics Injection Print, Hand-Tufted and Tile programs