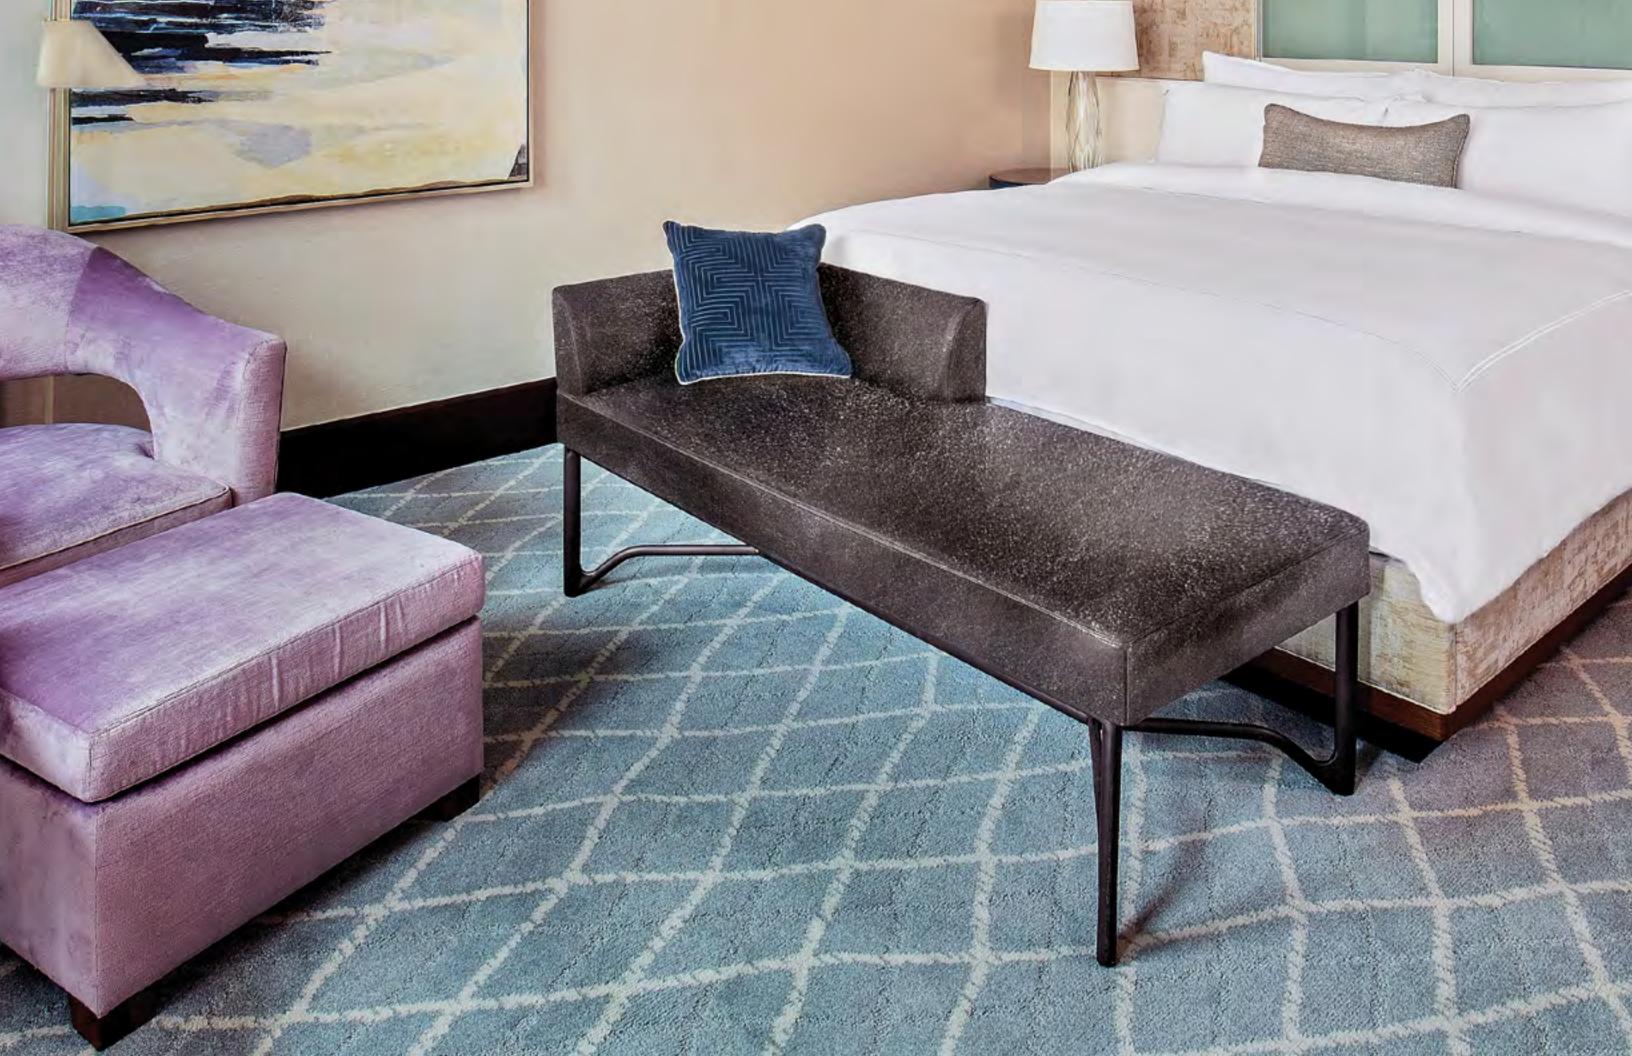

#### **CUSTOM FLATWEAVE CARPETS**

\$\$-\$\$\$

#### **APPLICATIONS**

- Cabanas
- Pools
- Patios
- Low-Med Traffic Environs

- Guestroom Rugs
- Suites
- Lobbies

#### **FEATURES**

- 100% wool
- 80% wool/20% nylon
- 100% polypropylene
- 100% acrylic
- 2-8 colors \*loom dependent

- No minimums
- Cut, loop, tip-shear, hi-low options
- Widths: 12', 14' \*loom dependent
- Loom types: jacquard, pedal weave, pit loom, punja