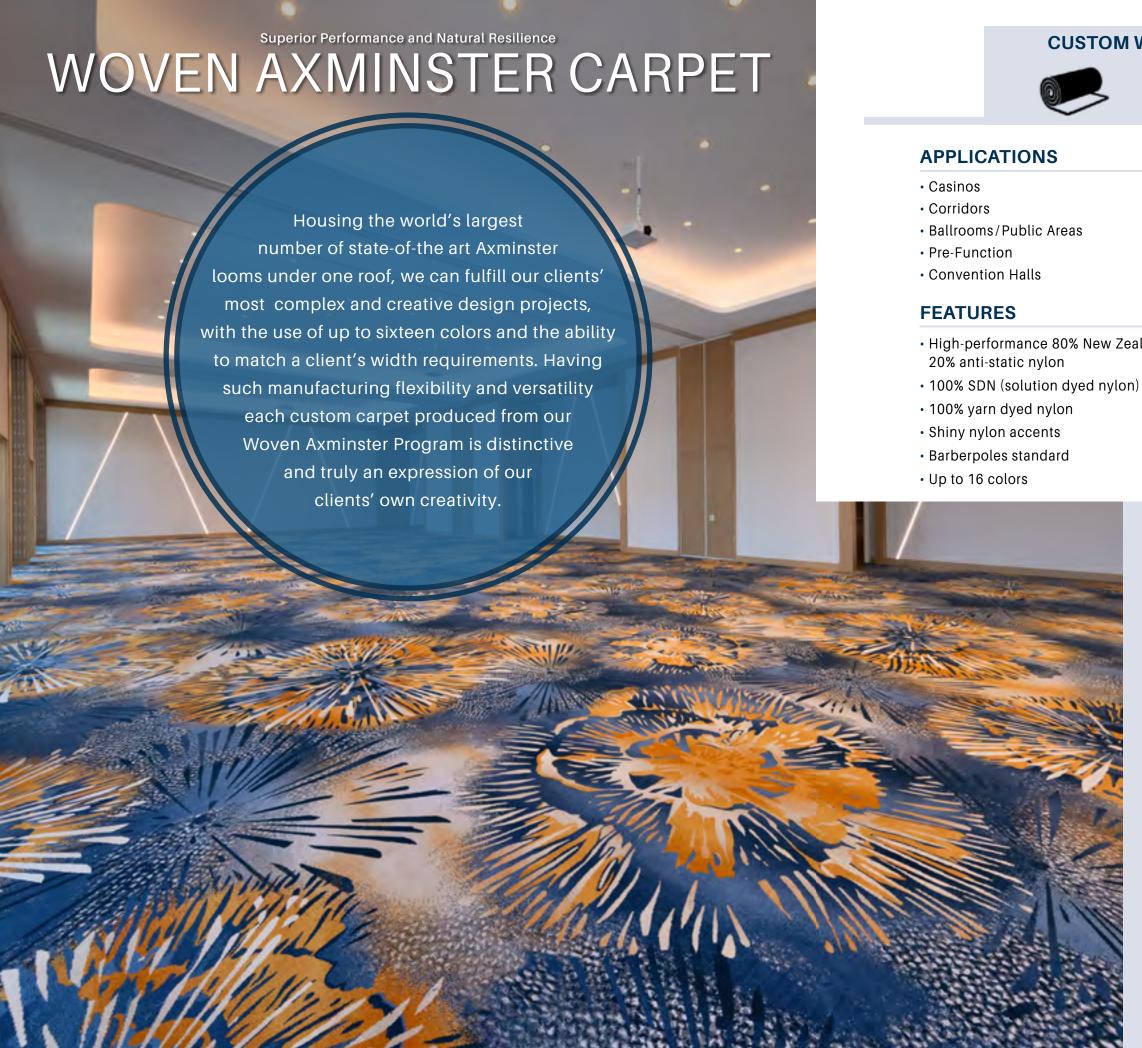

#### **CUSTOM WOVEN AXMINSTER CARPET**

\$\$ - \$\$\$

- Suites
- Country Clubs
- · Restaurants/Buffets
- Multi-Family Corridors & Public Spaces
- Assisted Living Corridors & Public Spaces
- High-performance 80% New Zealand wool /
- Custom colors
- 240 sq. yds. minimums (@ 8 colors)
- Hand-carving
- Over-tufting
- Standard widths: 12', 13.124', 13.81'
- Narrow widths: 9'-12' \*upcharge

- · High-speed, state-of-the-art Omni Weave electronic jacquard looms
- Non-repeating patterns
- Unlimited color choices and design possibilities
- · Pattern clarity with high-definition
- Superior durability and appearance retention
- Ease of maintenance
- · Sound absorption
- Breathe easy
- Time-tested, proven performance
- · Static, mildew and flame resistant
- Little or no cross joining
- Reduced seaming costs and installation time
- · Greater longevity, ages gracefully over time
- Reduced wastage
- 80% wool/20% nylon is the perfect solution for smoking casino applications: improved air quality and self extinguishing flammability properties

#### **APPLICATIONS**

- Casinos
- Corridors
- · Ballroom/Public Areas
- Pre-Function
- Restaurants/Buffets

- Lobbies
- Guestrooms
- · Convention Halls
- Multi-Family Corridors & Public Spaces
- Assisted Living Corridors & Public Spaces

#### **AXMINSTER FEATURES**

- High-performance 80% New Zealand wool / 20% anti-static nylon
- 100% SDN (solution dyed nylon)
- 100% yarn dyed nylon
- Shiny nylon accents
- · Barberpoles standard

- Up to 16 colors
- Custom colors
- 600 sq. yds. minimums (@ 12 colors)
- Standard width: 39.37" x 39.37" (1 Meter x 1 Meter)